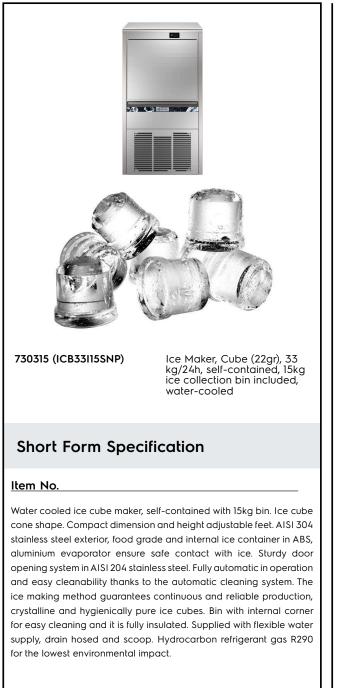

Ice Makers Ice Cuber (22gr), 33kg/24h, 15kg bin, water-cooled

| ITEM #       |  |
|--------------|--|
| MODEL #      |  |
| NAME #       |  |
| <u>SIS #</u> |  |
| AIA #        |  |

#### Main Features

- The ice making method guarantees a continuous and reliable production.
- Easy cleanability guaranteed by an automatic system: the cleaning switch activate the circulation and the rinse of water; at the end of the cycle just swithed again to start producing ice.
- The ice-making method (spray layering) guarantees crystalline, compact, hygienically pure ice cubes that are resistant to melting.
- Water consumption and productivity calculated using 15°C water temperature and 21°C ambient temperature.
- Compact dimensions of the ice cubers make them highly suitable for any location, particularly those where space is at a premium.
- Ice cube cone shape.
- Fully automatic in operation.
- Rounded internal corners of the bin assure ease of cleaning.
- Food grade ABS interior.
- Suitable for gravity drain only.
- Bin included.
- Compliant to CE requirements for safety.
- The innovative anti-scale spray system with flexible nozzles avoids limescale deposits through small vibrations.

### Construction

- Reliability guaranteed by the quality of the construction materials used (front, top and sides in 304 AISI stainless steel) and the sophisticated product and process technology involved.
- The sprayers are easy to take away, permit a simple flowing and prevent limestone formation.
- AISI 304 stainless steel exterior.
- Aluminium evaporator ensures a safe contact with ice.
- Sturdy door opening system made in AISI 304 stainless steel.
- Internal ice containers in ABS.
- Hygienical plastic spray arms removable without the use of tools.
- Supplied with flexible water supply, drain hoses and scoop.
- Easy access to the main components for maintenance.
- ON-OFF rocker switch.
- Plug as standard (schuko type).

## Sustainability

- Hydrocarbon refrigerant gas R290 for the lowest environmental impact (GWP=3) CFC and HCFC free.
- Reduced energy consumption by fully insulated storage bin.