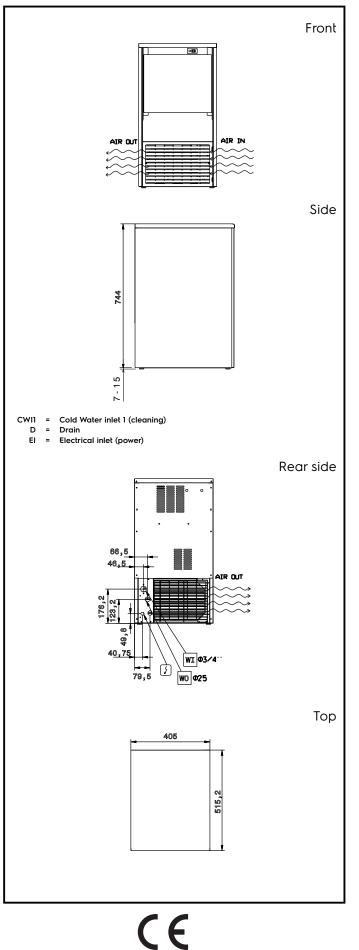

# Ice Makers Ice Cuber (22gr), 33kg/24h, 15kg bin, water-cooled

| Electric                                                                                                                              |                                                                   |
|---------------------------------------------------------------------------------------------------------------------------------------|-------------------------------------------------------------------|
| Supply voltage:<br>Electrical power, max:                                                                                             | 220-240 V/1N ph/50 Hz<br>0.25 kW                                  |
| Capacity:                                                                                                                             |                                                                   |
| Bin capacity:                                                                                                                         | 15 kg                                                             |
| Key Information:                                                                                                                      |                                                                   |
| External dimensions, Width:<br>External dimensions, Depth:<br>External dimensions, Height:<br>Net weight:<br>Output:<br>Kind of cube: | 405 mm<br>515 mm<br>757 mm<br>40 kg<br>33 kg/day<br>Ice Cube 22 g |
| Sustainability                                                                                                                        |                                                                   |
| Refrigerant type:<br>Refrigerant weight:<br>Water consumption:                                                                        | R290<br>65 g<br>35.3 lt/hr                                        |